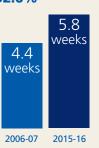

## Serious injury claims are on the rise\*

Time lost for a serious claim increased by 32.0%

Compensation paid **increased by 39.0%** 

There were 106,260 serious workers compensation claims in 2016-17.

9.5 Agriculture, forestry & fishing