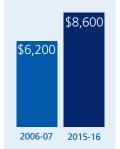

## Serious injury claims are on the rise\*

Time lost for a serious claim increased by 32.0%

Compensation paid **increased by 39.0%** 

There were 106,260 serious workers compensation claims in 2016-17.

9.5 Agriculture, forestry & fishing