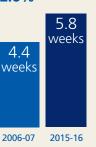

### Serious injury claims are on the rise\*

Time lost for a serious claim increased by 32.0%

Compensation paid **increased by 39.0%** 

There were 106,260 serious workers compensation claims in 2016-17.

9.5 Agriculture, forestry & fishing