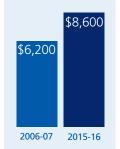

### Serious injury claims are on the rise\*

Time lost for a serious claim increased by 32.0%

Compensation paid **increased by 39.0%** 

There were 106,260 serious workers compensation claims in 2016-17.

9.5 Agriculture, forestry & fishing